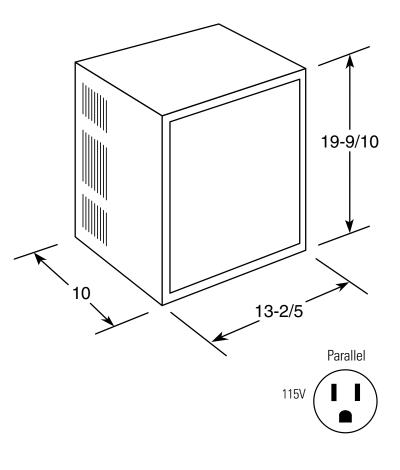

## Dimensions and Installation Information (in inches)

**Wall Outlets:** All wiring including installation of receptacle must be made in accordance with local electrical codes and regulations. Electrical outlet should be in reach of line cord.

**Note:** Aluminum wiring may pose special problems – consult a qualified electrician.

For answers to your Monogram,<sup>®</sup> GE Profile<sup>™</sup> or GE<sup>®</sup> appliance questions, visit our website at ge.com or call GE Answer Center<sup>®</sup> service, 800.626.2000.

Total volume and shelf area are calculated by the Association of Home Appliance Manufacturers' standards.