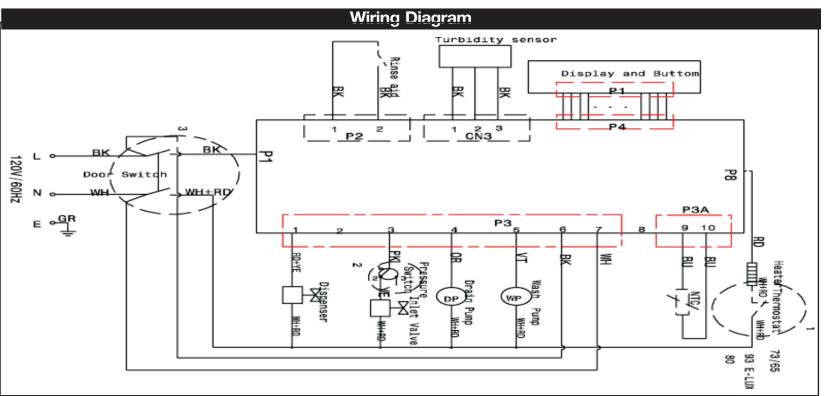

4. Incoming water temperature of

120°F is required to properly dissolve dishwashing detergents

**Color Code Operation** To start..... Press START/CANCEL pad. Close and latch door. BK.... . Black To delay start .... Press DELAY START pad to select desired **BU....** ..Blue delay time. Close and latch door. PK.. ..Pink To select a new ..Red Press desired cycle and/or option pad. The cycle or option... WH/RD.White/Red indicator lights will change. Press START/CANCEL RD/YERed/Yellow within 15 seconds to begin cycle. .....Violet OR.....Orange 60 seconds, then shut off. For controls GR.....Green