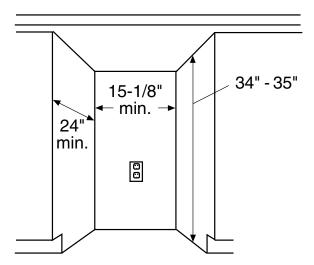

If the compactor is to be located in or near a corner of base cabinets, allow 6" minimum clearance from the corner for bag removal from the right side.

#### Front View (not to scale)

Locate the outlet 18" min. from the floor, 3" min. from either side.

Clearances: Allow 6" clearance to a vertical wall on the right side for bag removal. Allow 23" at the front for a full drawer opening.