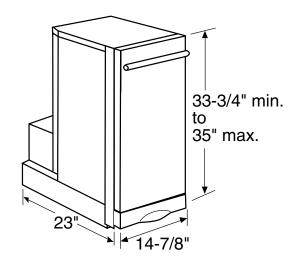

### Dimensions and Installation Information (in inches)

This compactor is designed as a built-in appliance only. It may be located in any convenient space under a countertop.

DO NOT OPERATE FREE-STANDING because the compactor will tip over when the drawer is pulled out.

Additional Specifications: A 115 Volt, 60 Hz. power supply is required. An individual properly grounded branch circuit protected by a 15- or 20-amp circuit breaker or time delay fuse is recommended. Install a properly grounded 3-prong electrical receptacle recessed into the back wall. Electrical outlet location is critical for proper cord storage when compactor is installed.