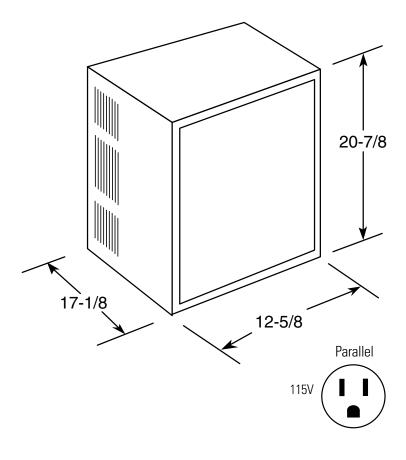

## Dimensions and Installation Information (in inches)

**Wall Outlets:** All wiring including installation of receptacle must be made in accordance with local electrical codes and regulations. Electrical outlet should be in reach of line cord.