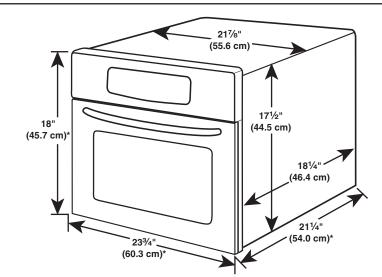

#### PRODUCT DIMENSIONS

\*Measurements include front facing of microwave oven. Depth measurement also includes door handle.