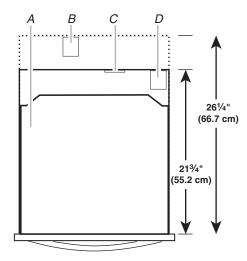

## **Cutout Top View**

- A. Microwave oven
- B. Non-flush receptacle
- C. Flush receptacle
- D. Non-flush receptacle located in upper right or upper left corner