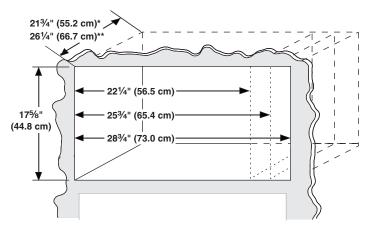

## **CABINET OPENING DIMENSIONS**

#### **Front View**

\*With flush receptacle, or with non-flush receptacle located in upper right or upper left corner of cutout.

NOTE: Depth dimension may be 21¾" (55.2 cm) with non-flush receptacle only if the receptacle is located in upper right or upper left corner. See "Cutout Top View."

\*\*With non-flush receptacle.

| DIM.   | 24" (61.0 CM)<br>INSTALLATION                                                                                                      | 27" (68.6 CM)<br>INSTALLATION      | 30" (76.2 CM)<br>INSTALLATION                    |
|--------|------------------------------------------------------------------------------------------------------------------------------------|------------------------------------|--------------------------------------------------|
| Width  | 221/4" (56.5 cm)<br>± 3/16" (4.8 mm)                                                                                               | 25¾" (65.4 cm)<br>± 3/16" (4.8 mm) | Min. 25¾"<br>(65.4 cm)<br>Max. 28¾"<br>(73.0 cm) |
| Height | 175%" (44.8 cm) for all installations                                                                                              |                                    |                                                  |
| Depth  | 21¾" (55.2 cm) with flush receptacle, or with non-flush receptacle located in far corner; 26¼" (66.7 cm) with non-flush receptacle |                                    |                                                  |