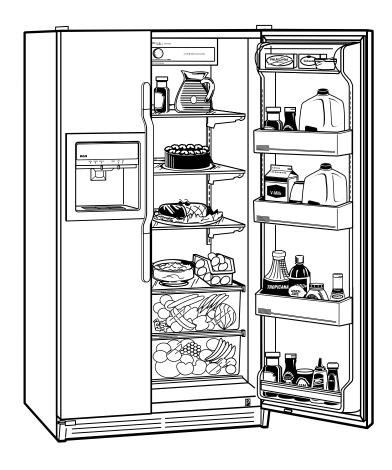

## **Features and Benefits**

- 25.2 cu. ft. Capacity (Fresh Food 15.92 cu. ft. / Freezer 9.32 cu. ft.)
- OneTouch! Dispenser Delivers Chilled Water, Cubes and Crushed Ice
- Adjustable Humidity Vegetable/Fruit Crispers
- Adjustable Temperature Meat Pan
- 3 Adjustable Glass Fresh Food Cabinet Shelves
- Gallon Door Bins
- Dairy Compartment
- Utility Bin
- 3 Adjustable Wire Everwhite Freezer Shelves
- Sliding Freezer Storage Bin
- 5 Freezer Door Shelves
- Color-Matched Door Handles
- MSX25GRBWW-White on white
- MSX25GRBAA—Almond on almond