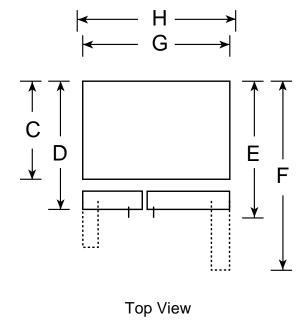

## MSX25GRBAA—Side-by-Side Refrigerator

| Overall<br>Dimensions | Height with hinge (in.) <b>A</b>            | 69-3/4  |
|-----------------------|---------------------------------------------|---------|
|                       | Height without hinge (in.) <b>B</b>         | 68-3/4  |
|                       | Depth without Doors (in.) C                 | 28      |
|                       | Depth with Doors (in.) <b>D</b>             | 30-1/2  |
|                       | Depth plus Handle with Doors Closed (in.) E | 32-1/2  |
|                       | Depth with Doors open 90° (in.) <b>F</b>    | 50-5/16 |
|                       | Width with Doors Closed (in.) <b>G</b>      | 35-3/4  |
|                       | Width with Doors open 90° (in.) <b>H</b>    | 36-1/4  |
| Air<br>Clearances     | Each side (in.)                             | 3/4⁺    |
|                       | Top (in.)                                   | 1       |
|                       | Back (in.)                                  | 1       |

<sup>†</sup>If installed against a wall, allow clearance of 11-1/4 on freezer side to remove ice bin. Clearance required to remove fresh food full size pan without disassembling is 14".

Front View

For answers to your Monogram, GE Profile Performance Series, GE Profile, and GE appliance questions, call GE Answer Center service, 800.626.2000.