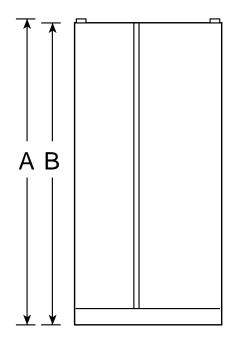

## MSX25GRBAA—Side-by-Side Refrigerator

| Overall<br>Dimensions | Height with hinge (in.) <b>A</b>            | 69-3/4  |
|-----------------------|---------------------------------------------|---------|
|                       | Height without hinge (in.) <b>B</b>         | 68-3/4  |
|                       | Depth without Doors (in.) C                 | 28      |
|                       | Depth with Doors (in.) <b>D</b>             | 30-1/2  |
|                       | Depth plus Handle with Doors Closed (in.) E | 32-1/2  |
|                       | Depth with Doors open 90° (in.) <b>F</b>    | 50-5/16 |
|                       | Width with Doors Closed (in.) <b>G</b>      | 35-3/4  |
|                       | Width with Doors open 90° (in.) <b>H</b>    | 36-1/4  |
| Air<br>Clearances     | Each side (in.)                             | 3/4⁺    |
|                       | Top (in.)                                   | 1       |
|                       | Back (in.)                                  | 1       |

<sup>†</sup>If installed against a wall, allow clearance of 11-1/4 on freezer side to remove ice bin. Clearance required to remove fresh food full size pan without disassembling is 14".

Front View

For answers to your Monogram, GE Profile Performance Series, GE Profile, and GE appliance questions, call GE Answer Center service, 800.626.2000.