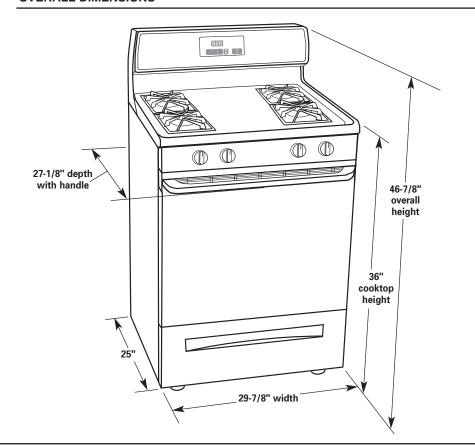

pply: Use 3/4" rigid pipe gas supply line to the range location. A smaller size pipe on long runs may result in insufficient gas supply. With L.P. gas, piping or tubing size can be 1/2" minimum. If local codes permit, it is recommended that new flexible metal tubing, design-certified by AGA or CSA,1/2-inch or 3/4-inch I.D., be used for connecting the range to the rigid gas supply line. A 1/2" male pipe thread is needed for connection to pressure regulator female pipe threads. An individual manual shutoff valve must be located in the same room, but external to the range.

**Electrical:** A 120-volt, 60-Hz, AC-only, 10-ampere, electrical supply fused on both sides of the line. A separate circuit is recommended. A time-delay fuse or circuit breaker is recommended.

## **OVERALL DIMENSIONS**



## **CABINET OPENING DIMENSIONS**