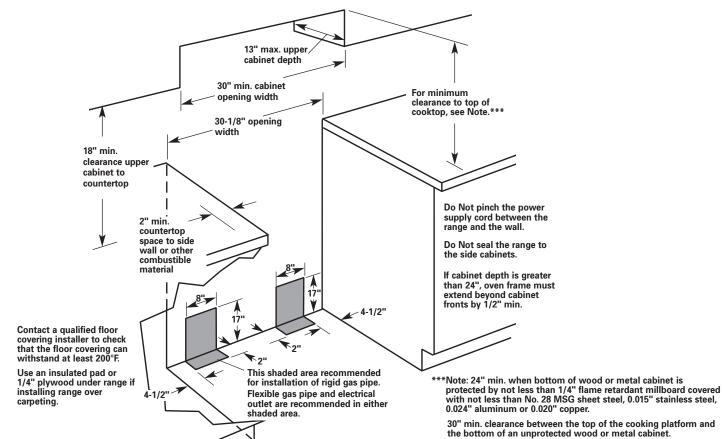

line to the range location. A smaller size pipe on long runs may result in insufficient gas supply. With L.P. gas, piping or tubing size can be 1/2" minimum. If local codes permit, it is recommended that new flexible metal tubing, design-certified by AGA or CSA,1/2-inch or 3/4-inch I.D., be used for connecting the range to the rigid gas supply line. A 1/2" male pipe thread is needed for connection to pressure regulator female pipe threads. An individual manual shutoff valve must be located in the same room, but external to the range.

**Electrical:** A 120-volt, 60-Hz, AC-only, 10-ampere, electrical supply fused on both sides of the line. A separate circuit is recommended. A time-delay fuse or circuit breaker is recommended.

## **OVERALL DIMENSIONS**



## **CABINET OPENING DIMENSIONS**