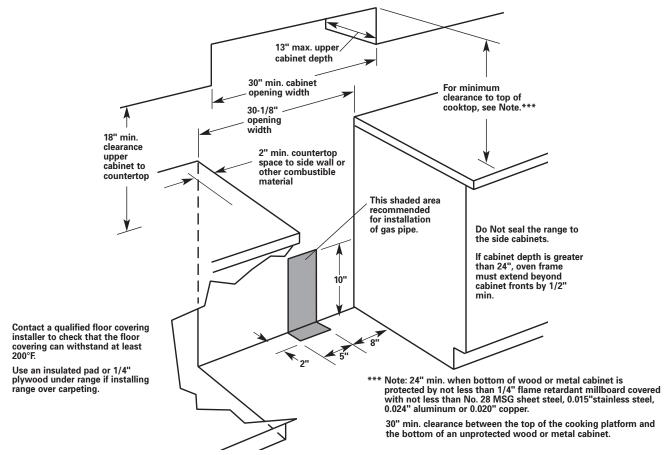

## **CABINET OPENING DIMENSIONS**

## PRODUCT MODEL NUMBERS

SF3020SK SF302BSK

Gas supply: Use 3/4" rigid pipe gas supply line to the range location. A smaller size pipe on long runs may result in insufficient gas supply. With L.P. gas, piping or tubing size can be 1/2" minimum. If local codes permit, it is recommended that new flexible metal tubing, design-certified by AGA or CSA, 1/2-inch or 3/4-inch I.D., be used for connecting the range to the rigid gas supply line. A 1/2" male pipe thread is needed for connection to pressure regulator female pipe threads. An individual manual shutoff valve must be located in the same room, but external to the range.