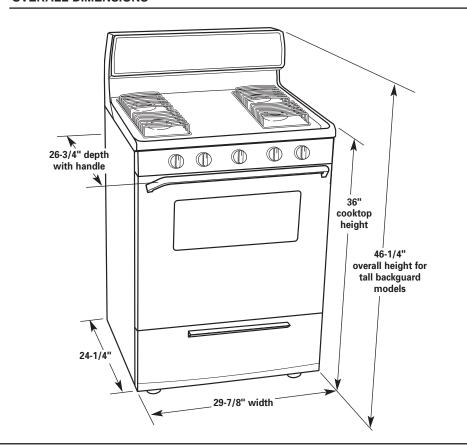

## PRODUCT MODEL NUMBERS

SF3020SK SF302BSK

Gas supply: Use 3/4" rigid pipe gas supply line to the range location. A smaller size pipe on long runs may result in insufficient gas supply. With L.P. gas, piping or tubing size can be 1/2" minimum. If local codes permit, it is recommended that new flexible metal tubing, design-certified by AGA or CSA, 1/2-inch or 3/4-inch I.D., be used for connecting the range to the rigid gas supply line. A 1/2" male pipe thread is needed for connection to pressure regulator female pipe threads. An individual manual shutoff valve must be located in the same room, but external to the range.

## **OVERALL DIMENSIONS**



## **CABINET OPENING DIMENSIONS**