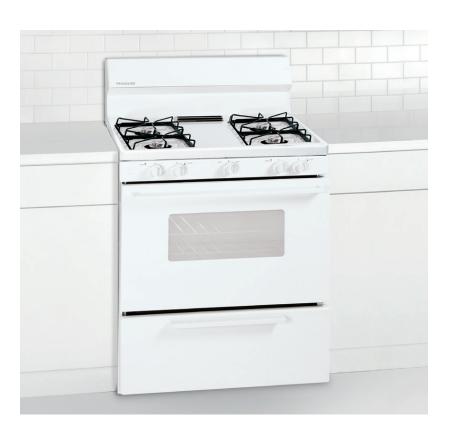

# **Freestanding Ranges** XFGF3005L<sup>1</sup> W/Q

### **Color-Coordinated Oven Door with Large Window**

Stylish look with a large window makes it easy to check on what's cooking without opening the door.

#### More Easy-To-Use Features

- Manual Clean Oven
- **Black Steel Grates**
- **Electronic Ignition**
- Lift-Up Porcelain Cooktop
- **Towel-Bar Handle**
- 2 Oven Racks
- LP Gas Conversion Option

A.D.A. Compliant<sup>2</sup>

#### Available in:

White (W) Bisque (Q)

| Burners     | BTU   |
|-------------|-------|
| Right Front | 9,000 |
| Right Rear  | 9,000 |
| Left Front  | 9,000 |
| Left Rear   | 9,000 |

<sup>1</sup>Contract Sales Only Model.