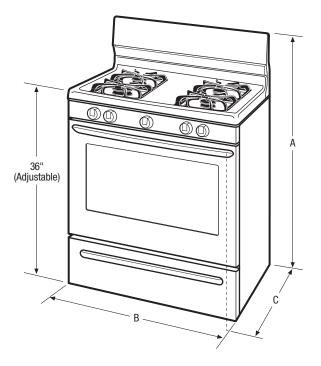

|                                                                                                                     |

<sup>1</sup>When properly installed, meets the appliance standards in the Americans with Disabilities Act and the Architectural Barriers Act Accessibility Guidelines as published by the United States Access Board on June 23, 2004, as amended August 5, 2005. <sup>2</sup> For use on adequately wired 120V, dedicated circuit having 2-wire service with a separate ground wire. Appliance must be grounded for safe operation.



) C

NOTE: For planning purposes only. Always consult local and national electric and gas codes. Refer to Product Installation Guide for detailed installation instructions on the web at frigidaire.com.

| Product Dimensions               |         | Cutout Dimensions |     |
|----------------------------------|---------|-------------------|-----|
| A-Height (Max.)                  | 47-1/2" | Height (Standard) | 36″ |
| B-Width                          | 29-7/8″ | Width (Min.)      | 30" |
| C-Depth (Including Handle)       | 28-1/2" | Depth (Min.)      | 24" |
| Depth with Door Open 90 $^\circ$ | 46-5/8″ |                   |     |

FRIGID∆IRE USA • 10200 David Taylor Drive • Charlotte, NC 28262 • 1-800-FRIGIDAIRE • frigidaire.com CANADA • 5855 Terry Fox Way • Mississauga, ON L5V 3E4 •