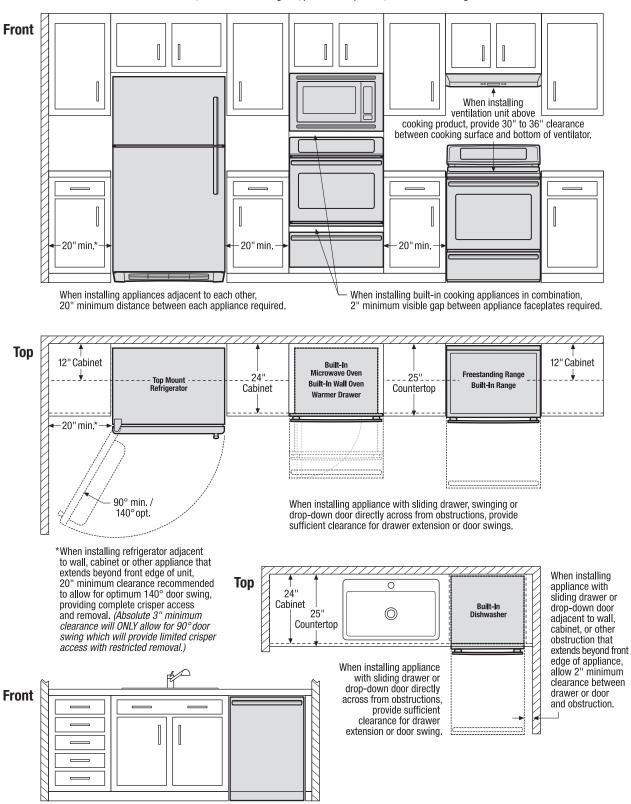

in.)      | 24" |
| Depth with Door Open 90 $^\circ$ | 46-5/8″ |                   |     |

FRIGID∆IRE USA • 10200 David Taylor Drive • Charlotte, NC 28262 • 1-800-FRIGIDAIRE • frigidaire.com CANADA • 5855 Terry Fox Way • Mississauga, ON L5V 3E4 • 1-800-265-8352 • frigidaire.ca XFGF3005L 04/11

## General Installation Guidelines

with Side-by-Side Refrigerator



Use these dimensions and clearance instructions for planning purposes only. For detailed installation instructions, refer to installation guide, packed with product, or on the web at frigidaire.com.

#### **FRIGIDAIRE**

USA • 10200 David Taylor Drive • Charlotte, NC 28262 • 1-800-FRIGIDAIRE • frigidaire.com CANADA • 5855 Terry Fox Way • Mississauga, ON L5V 3E4 • 1-800-265-8352 • frigidaire.ca

## General Installation Guidelines



Use these dimensions and clearance instructions for planning purposes only. For detailed installation instructions, refer to installation guide, packed with product, or on the web at frigidaire.com.

#### FRIGIDAIRE

USA • 10200 David Taylor Drive • Charlotte, NC 28262 • 1-800-FRIGIDAIRE • frigidaire.com CANADA • 5855 Terry Fox Way • Mississauga, ON L5V 3E4 • 1-800-265-8352 • frigidaire.ca