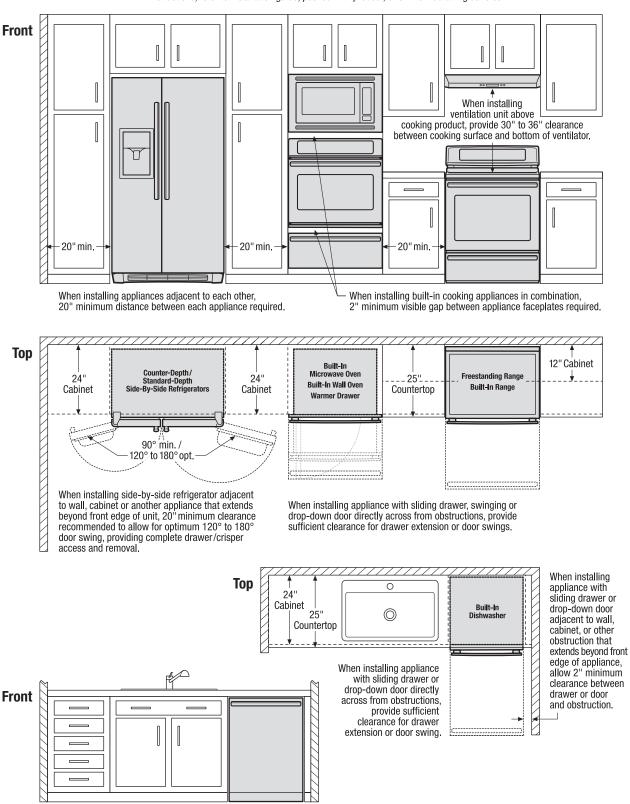

Installation Guide for detailed installation instructions on the web at frigidaire.com.

| Product Dimensions               |         | Cutout Dimensions |     |
|----------------------------------|---------|-------------------|-----|
| A-Height (Max.)                  | 47-1/2" | Height (Standard) | 36″ |
| B-Width                          | 29-7/8″ | Width (Min.)      | 30" |
| C-Depth (Including Handle)       | 28-1/2" | Depth (Min.)      | 24" |
| Depth with Door Open 90 $^\circ$ | 46-5/8″ |                   |     |

FRIGID∆IRE USA • 10200 David Taylor Drive • Charlotte, NC 28262 • 1-800-FRIGIDAIRE • frigidaire.com CANADA • 5855 Terry Fox Way • Mississauga, ON L5V 3E4 • 1-800-265-8352 • frigidaire.ca XFGF3005L 04/11

## General Installation Guidelines

with Side-by-Side Refrigerator



Use these dimensions and clearance instructions for planning purposes only. For detailed installation instructions, refer to installation guide, packed with product, or on the web at frigidaire.com.

#### **FRIGIDAIRE**

USA • 10200 David Taylor Drive • Charlotte, NC 28262 • 1-800-FRIGIDAIRE • frigidaire.com CANADA • 5855 Terry Fox Way • Mississauga, ON L5V 3E4 • 1-800-265-8352 • frigidaire.ca

## General Installation Guidelines



Use these dimensions and clearance instructions for planning purposes only. For detailed installation instructions, refer to installation guide, packed with product, or on the web at frigidaire.com.

#### FRIGIDAIRE

USA • 10200 David Taylor Drive • Charlotte, NC 28262 • 1-800-FRIGIDAIRE • frigidaire.com CANADA • 5855 Terry Fox Way • Mississauga, ON L5V 3E4 •