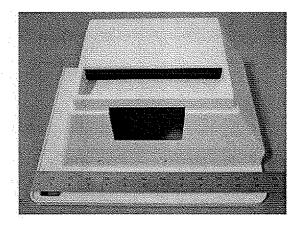

ge was made to Bucket & Cover Assembly Display WR17X10424 to use Cover 162D1305P002 instead of specified Cover 187D1768P001, interference with the Freezer Door closure was inadvertently introduced. To eliminate that interference, the Cover provided with the new Bucket Assembly must be <u>removed</u>, <u>discarded and replaced</u> by the Cover on the assembly being replaced.

The Cover is easily removed from the assembly by removing four mounting screws. Those screw locations are the same on both Covers and shown in the photos below.



Two screws are located on the bottom of the Cover.



Two screws are located inside the Bucket, behind the Cover.

When the Cover removal and replacement has been completed, the Bucket and Cover Assembly Display can be installed in the Freezer compartment.



Cover to be removed and discarded 162D1305P002



Original Cover 187D1768P001