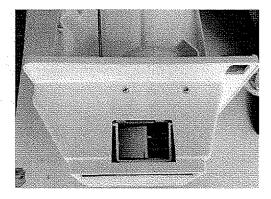

The Cover is easily removed from the assembly by removing four mounting screws. Those screw locations are the same on both Covers and shown in the photos below.

Two screws are located on the bottom of the Cover.

Two screws are located inside the Bucket, behind the Cover.

When the Cover removal and replacement has been completed, the Bucket and Cover Assembly Display can be installed in the Freezer compartment.