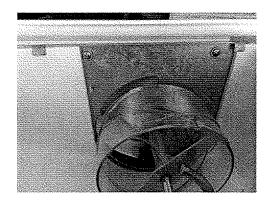

Two screws are located inside the Bucket, behind the Cover.

When the Cover removal and replacement has been completed, the Bucket and Cover Assembly Display can be installed in the Freezer compartment.