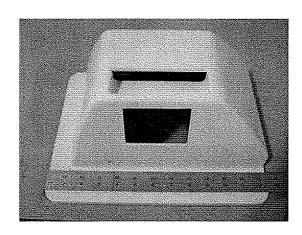

7X10424 to use Cover 162D1305P002 instead of specified Cover 187D1768P001, interference with the Freezer Door closure was inadvertently introduced. To eliminate that interference, the Cover provided with the new Bucket Assembly must be <u>removed</u>, <u>discarded and replaced</u> by the Cover on the assembly being replaced.

The Cover is easily removed from the assembly by removing four mounting screws. Those screw locations are the same on both Covers and shown in the photos below.



Two screws are located on the bottom of the Cover.



Two screws are located inside the Bucket, behind the Cover.

When the Cover removal and replacement has been completed, the Bucket and Cover Assembly Display can be installed in the Freezer compartment.



Cover to be removed and discarded 162D1305P002



Original Cover 187D1768P001