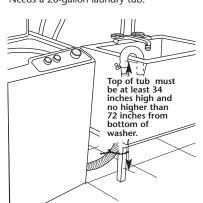

#### 1. Laundry tub or utility sink drain system:

Needs a 20-gallon laundry tub.

## 2. Floor drain system:

Top of