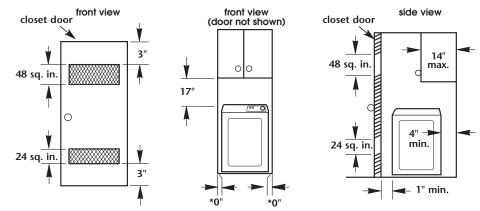

## **Closet confined area**

If a closet door is installed: The minimum unobstructed air openings are required. Louvered doors with equivalent air openings are acceptable.

## \* Additional clearances for wall, door and floor moldings may be required.