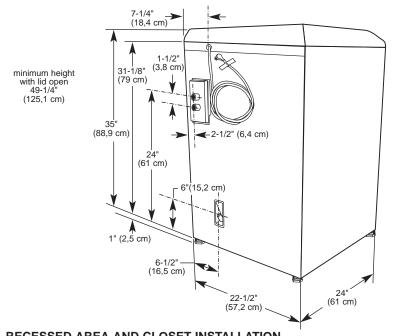

## PRODUCT MODEL NUMBERS

LCR5232D LCR5232H

Electrical: 120-volt, 60-Hz, AC-only, 15- or 20-amp. electrical supply. A time-delay fuse or circuit breaker and separate circuit is recommended.

## **REQUIREMENTS**



## RECESSED AREA AND CLOSET INSTALLATION

## **Closet confined area**

If a closet door is installed: The minimum unobstructed air openings are required. Louvered doors with equivalent air openings are acceptable.



## \* Additional clearances for wall, door and floor moldings may be required.

# **DRAIN SYSTEM OPTIONS**

#### 1. Laundry tub or utility sink drain system:

Needs a 20-gallon laundry tub.



## 2. Floor drain system:



Top of

## 3. Standpipe drain system:

Needs a two-inch minimum diameter standpipe with minimum carry-away capacity of 11 gallons per minute.