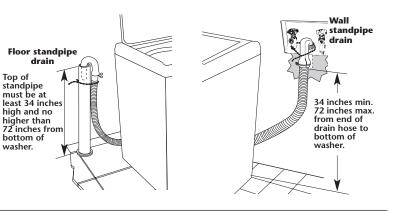

# **DRAIN SYSTEM OPTIONS**

## 2. Floor drain system:

Top of

## 3. Standpipe drain system:

Needs a two-inch minimum diameter standpipe with minimum carry-away capacity of 11 gallons per minute.