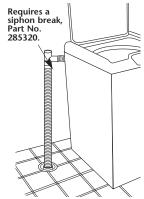

## 3. Standpipe drain system:

Needs a two-inch minimum diameter standpipe with minimum carry-away capacity of 11 gallons per minute.