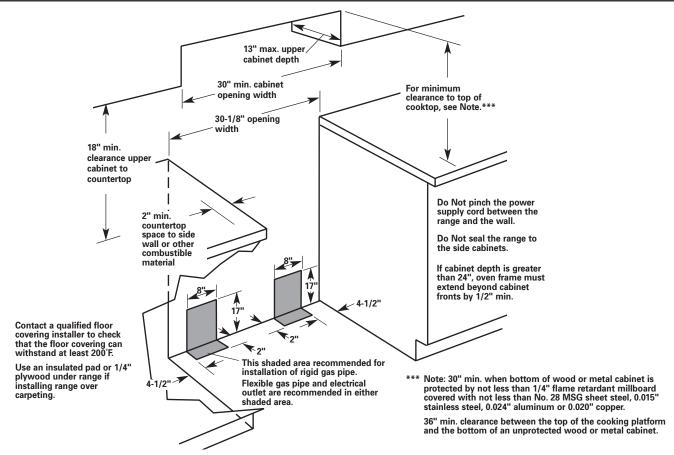

line to the range location. A smaller size pipe on long runs may result in insufficient gas supply. With L.P. gas, piping or tubing size can be 1/2" minimum. If local codes permit, it is recommended that new flexible metal tubing, design-certified by AGA or CSA,1/2-inch or 3/4-inch I.D., be used for connecting the range to the rigid gas supply line. A 1/2" male pipe thread is needed for connection to pressure regulator female pipe threads. An individual manual shutoff valve must be located in the same room, but external to the range.

**Electrical:** A 120-volt, 60-Hz, AC-only, 10-ampere, electrical supply fused on both sides of the line. A separate circuit is recommended. A time-delay fuse or circuit breaker is recommended.

## **OVERALL DIMENSIONS**



## **CABINET OPENING DIMENSIONS**