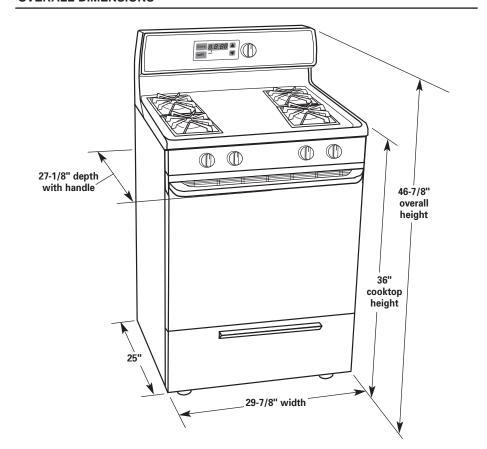

pply: Use 3/4" rigid pipe gas supply line to the range location. A smaller size pipe on long runs may result in insufficient gas supply. With L.P. gas, piping or tubing size can be 1/2" minimum. If local codes permit, it is recommended that new flexible metal tubing, design-certified by AGA or CSA,1/2-inch or 3/4-inch I.D., be used for connecting the range to the rigid gas supply line. A 1/2" male pipe thread is needed for connection to pressure regulator female pipe threads. An individual manual shutoff valve must be located in the same room, but external to the range.

**Electrical:** A 120-volt, 60-Hz, AC-only, 10-ampere, electrical supply fused on both sides of the line. A separate circuit is recommended. A time-delay fuse or circuit breaker is recommended.

## **OVERALL DIMENSIONS**



## **CABINET OPENING DIMENSIONS**