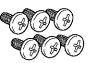

#### PARTS SUPPLIED

- 2 Side Supports
- Screws
- · Screws (color matched)

Color Matched Screws (4 required, 1 extra)

Brass Screws (4 required, 2 extra)