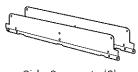

#### PARTS SUPPLIED

- 2 Side Supports
- Screws
- · Screws (color matched)

#### 1 REMOVE PACKAGING AND PARTS

- Remove the drawer from the carton.
- Remove all packing material and tape.
- Open the drawer and remove any parts inside.
- · Locate parts.

Assembly Instructions

Side Supports (2)