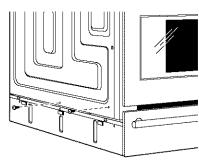

## ASSEMBLING THE OVEN TO DRAWER (CONT.)

Remove the front two bottom screws on each side of the oven and the top center screw on each side of the storage drawer.

D Place the side supports into the tabs on the drawer and secure using the screws supplied and the screws removed in Step C.