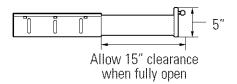

allation of this appliance requires basic mechanical skills.
- **COMPLETION TIME:** One hour with the installation of an Advantium 240V oven.
- Proper installation is the responsibility of the installer.
- Product failure due to improper installation is not covered under the Warranty. See the Advantium 240V Oven Owner's Manual for warranty information.

#### MODELS AVAILABLE

#### Profile Models:

JX2200BB-Black
JX2201SS-Stainless Steel

#### Monogram Models:

ZX2201SS-Stainless Steel

NOTE: Advantium 240V Built-In Speedcook Oven model ZSC2202SS CANNOT be installed with an accessory storage drawer. See Installation Preparation Without an Accessory Storage Drawer in the Advantium 240V Built-In SpeedCook Oven Installation Instructions for this model.

#### PRODUCT DIMENSIONS AND CLEARANCES



NOTE: Appearance will vary by model.

#### **TOOLS REQUIRED**

• #2 Phillips screwdriver

#### PARTS SUPPLIED

- 2 Side Supports
- Screws
- · Screws (color matched)

#### ASSEMBLY TO ADVANTIUM 240V BUILT-IN SPEEDCOOK OVEN

#### 1 REMOVE PACKAGING AND PARTS

- Remove the drawer from the carton.
- Remove all packing material and tape.
- Open the drawer and remove any parts inside.
- · Locate parts.



Assembly Instructions



Side Supports (2)



Color Matched Screws (4 required, 1 extra)



Brass Screws (4 required, 2 extra)

#### 2 ASSEMBLING THE OVEN TO DRAWER

- A Place storage drawer on a surface with the front of drawer hanging over the edge of the surface. Not placing the front edge of drawer over the edge of the surface may result in damage to the drawer since the front edge of dra