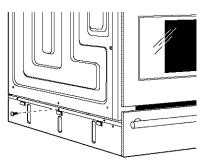

## ASSEMBLING THE OVEN TO DRAWER (CONT.)

Remove the front two bottom screws on each side of the oven and the top center screw on each side of the storage drawer.

D Place the side supports into the tabs on the drawer and secure using the screws supplied and the screws removed in Step C.