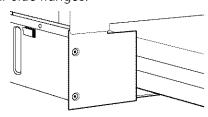

#### 2 ASSEMBLING THE OVEN TO DRAWER

- A Place storage drawer on a surface with the front of drawer hanging over the edge of the surface. Not placing the front edge of drawer over the edge of the surface may result in damage to the drawer since the front edge of drawer hangs below the bottom of drawer.
- B Place the oven on top of the storage drawer.
  Make sure that the back and sides of the oven align with the back and sides of drawer.

**NOTE:** The bottom of the oven side flanges will sit directly in front of the top of the storage drawer side flanges.