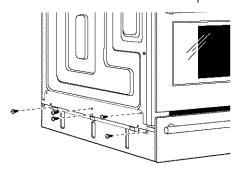

## ASSEMBLING THE OVEN TO DRAWER (CONT.)

Remove the front two bottom screws on each side of the oven and the top center screw on each side of the storage drawer.

D Place the side supports into the tabs on the drawer and secure using the screws supplied and the screws removed in Step C.