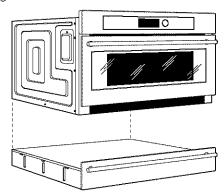

#### 2 ASSEMBLING THE OVEN TO DRAWER

- A Place storage drawer on a surface with the front of drawer hanging over the edge of the surface. Not placing the front edge of drawer over the edge of the surface may result in damage to the drawer since the front edge of drawer hangs below the bottom of drawer.
- B Place the oven on top of the storage drawer.
  Make sure that the back and sides of the oven align with the back and sides of drawer.

**NOTE:** The bottom of the oven side flanges will sit directly in front of the top of the storage drawer side flanges.

## ASSEMBLING THE OVEN TO DRAWER (CONT.)

Remove the front two bottom screws on each side of the oven and the top center screw on each side of the storage drawer.

D Place the side supports into the tabs on the drawer and secure using the screws supplied and the screws removed in Step C.