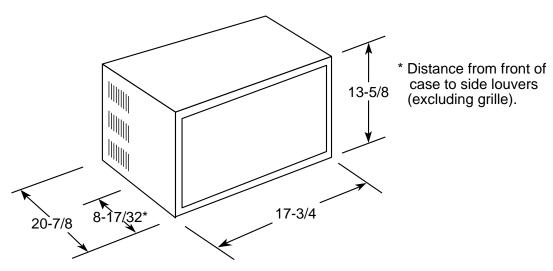

#### Wall Case Dimensions (in inches)

**Note:** When installing units in through-the-wall applications, keep louvers free. Do not restrict air flow areas. Fixed chassis units are not designed for through-the wall applications.