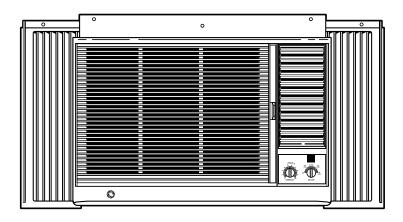

### **Features and Benefits**

- Contemporary White Front
- 5,800 BTUH, 10.0 EER, 115 Volts
- Energy Saver Switch for Reduced Energy Consumption
- 10-Position Thermostat
- 2 Cooling/2 Fan Speeds
- EZ Installation
- Slide-Out Filter for Easy Cleaning
- Exhaust for Air Exchange
- Slide-Out Chassis
- Plug Type—Parallel