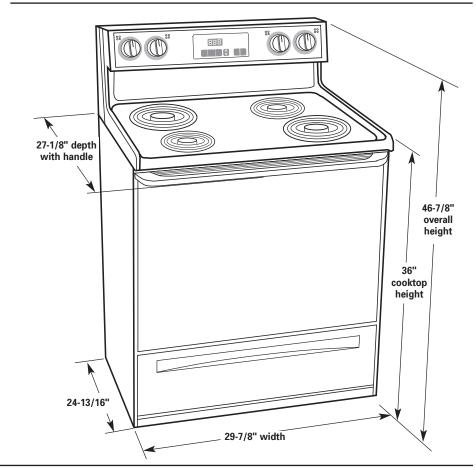

## PRODUCT MODEL NUMBERS

| GR440LXL | GR475LXK |
|----------|----------|
|          |          |
| GR445LXL | GR475LXL |
| GR458LXL | GR475LXP |
| GR460LXK | RF199LXK |
| GR460LXL | RF388LXK |
| GR465LXK | RF389LXK |
| GR465LXL | RF390LXK |
| GR470LXK |          |

Electrical: Use 8-gauge solid copper wire. A four-wire or three-wire, single-phase, 120/240-volt, 60-Hz, AC-only, electrical supply is required on a 40-ampere circuit, (or, if specified on the model/serial rating plate, a four-wire or three-wire, single-phase 120/208-volt, 60 Hz, AC-only electrical supply is available, a 40-ampere circuit), fused on both sides of the line. A time-delay fuse or circuit breaker is recommended. The model/serial rating plate is located on the oven frame behind the door.

## **OVERALL DIMENSIONS**



## **CABINET OPENING DIMENSIONS**