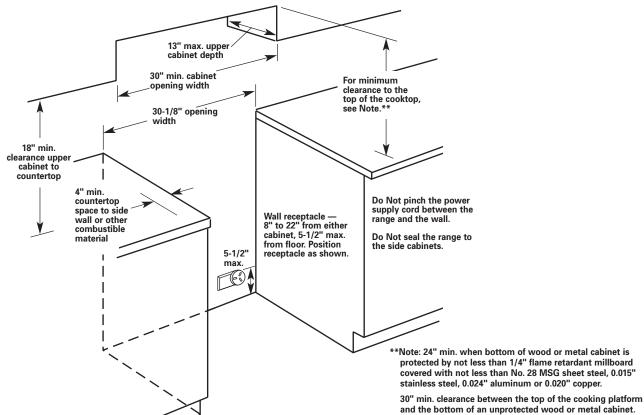

| GR475LXK |
|----------|----------|
|          |          |
| GR445LXL | GR475LXL |
| GR458LXL | GR475LXP |
| GR460LXK | RF199LXK |
| GR460LXL | RF388LXK |
| GR465LXK | RF389LXK |
| GR465LXL | RF390LXK |
| GR470LXK |          |

Electrical: Use 8-gauge solid copper wire. A four-wire or three-wire, single-phase, 120/240-volt, 60-Hz, AC-only, electrical supply is required on a 40-ampere circuit, (or, if specified on the model/serial rating plate, a four-wire or three-wire, single-phase 120/208-volt, 60 Hz, AC-only electrical supply is available, a 40-ampere circuit), fused on both sides of the line. A time-delay fuse or circuit breaker is recommended. The model/serial rating plate is located on the oven frame behind the door.

## **OVERALL DIMENSIONS**



## **CABINET OPENING DIMENSIONS**