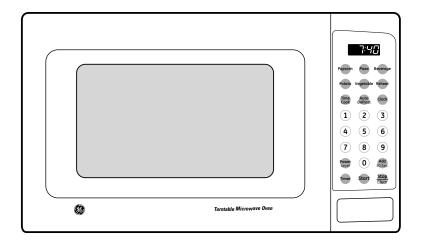

### **Features and Benefits**

- 0.7 cu. ft. capacity 700 Watts (IEC-705 test procedure)
- Convenience cooking controls Allows cooking and reheating at the touch of a button
- Auto Defrost Automatically sets the defrosting times and power levels to give even defrosting results for meats, poultry and fish weighing up to six pounds
- Glass Turntable Continually rotates food and ensures even cooking
- Electronic touch controls Offer easy point-and-cook convenience
- Child lock out Enables you to lock the keypad to prevent the oven from being accidentally started
- Model JE740WK White
- Model JE740BK Black