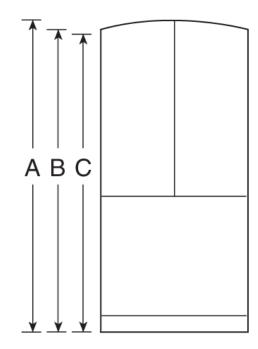

## Dimensions and Installation Information (in inches)

| Overall<br>Dimensions | Height to top of crown (in.) A                            | 70-1/2 |
|-----------------------|-----------------------------------------------------------|--------|
|                       | Height to top of hinge (in.) <b>B</b>                     | 69-7/8 |
|                       | Height to top of case (in.) C                             | 69     |
|                       | Case depth without door (in.) <b>D</b>                    | 29-3/8 |
|                       | Case depth less door handle (in.) <b>E</b>                | 34-3/4 |
|                       | Case depth with door handle (in.) <b>F</b>                | 36-1/4 |
|                       | Depth with fresh food door open $90^\circ$ (in.) <b>G</b> | 48-3/8 |
|                       | Width (in.) H                                             | 35-3/4 |
|                       | Width with door open 90° inc. door handle (in.) I         | 44-5/8 |
| Air                   | Each side (in.)                                           | 1/8    |
|                       | Top (in.)                                                 | 1      |
|                       | Back (in.)                                                | 2      |