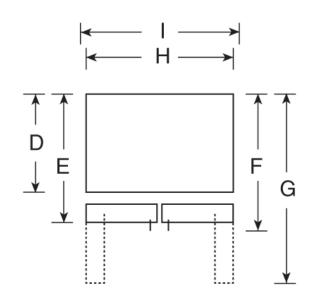

## Dimensions and Installation Information (in inches)

| Overall<br>Dimensions | Height to top of crown (in.) A                            | 70-1/2 |
|-----------------------|-----------------------------------------------------------|--------|
|                       | Height to top of hinge (in.) <b>B</b>                     | 69-7/8 |
|                       | Height to top of case (in.) C                             | 69     |
|                       | Case depth without door (in.) <b>D</b>                    | 29-3/8 |
|                       | Case depth less door handle (in.) <b>E</b>                | 34-3/4 |
|                       | Case depth with door handle (in.) <b>F</b>                | 36-1/4 |
|                       | Depth with fresh food door open $90^\circ$ (in.) <b>G</b> | 48-3/8 |
|                       | Width (in.) H                                             | 35-3/4 |
|                       | Width with door open 90° inc. door handle (in.) I         | 44-5/8 |
| Air                   | Each side (in.)                                           | 1/8    |
|                       | Top (in.)                                                 | 1      |
|                       | Back (in.)                                                | 2      |