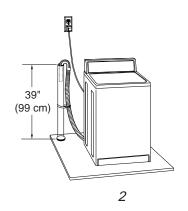

The top of the standpipe must be at least 39 in. (99 cm) high and no higher than 96 in. (2.4 m) from the bottom of the washer.

# Laundry tub drain system (view 1)

The laundry tub needs a minimum 20 gal. (76 L) capacity. The top of the laundry tub must be at least 39 in. (99 cm) above the floor and no higher than 96 in. (2.4 m) from the bottom of the washer.