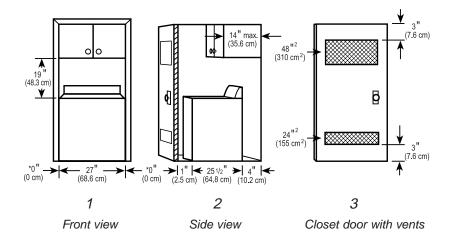

### RECESSED AREA AND CLOSET INSTALLATION

For closet installation, with a door, the minimum ventilation openings in the top and bottom of the door are required (view 2). Louvered doors with equivalent air ventilation openings in the top and bottom are acceptable.