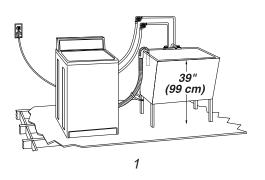

### Standpipe drain system - wall or floor (view 1 & 2)

The standpipe drain requires a minimum diameter standpipe of 2 in. (5 cm). The minimum carry-away capacity can be no less than 17 gal. (64 L) per minute.

The top of the standpipe must be at least 39 in. (99 cm) high and no higher than 96 in. (2.4 m) from the bottom of the washer.

# Laundry tub drain system (view 1)

The laundry tub needs a minimum 20 gal. (76 L) capacity. The top of the laundry tub must be at least 39 in. (99 cm) above the floor and no higher than 96 in. (2.4 m) from the bottom of the washer.