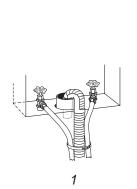

### Standpipe drain system - wall or floor (view 1 & 2)

The standpipe drain requires a minimum diameter standpipe of 2 in. (5 cm). The minimum carry-away capacity can be no less than 17 gal. (64 L) per minute.

The top of the standpipe must be at least 39 in. (99 cm) high and no higher than 96 in. (2.4 m) from the bottom of the washer.

# Laundry tub drain system (view 1)

The laundry tub needs a minimum 20 gal. (76 L) capacity. The top of the laundry tub must be at least 39 in. (99 cm) above the floor and no higher than 96 in. (2.4 m) from the bottom of the washer.

# Floor drain system (view 2)

The floor drain system requires a siphon break that may be purchased separately. The siphon break must be a minimum of 28 in. (71 cm) from the bottom of the washer. Additional hoses might be needed.