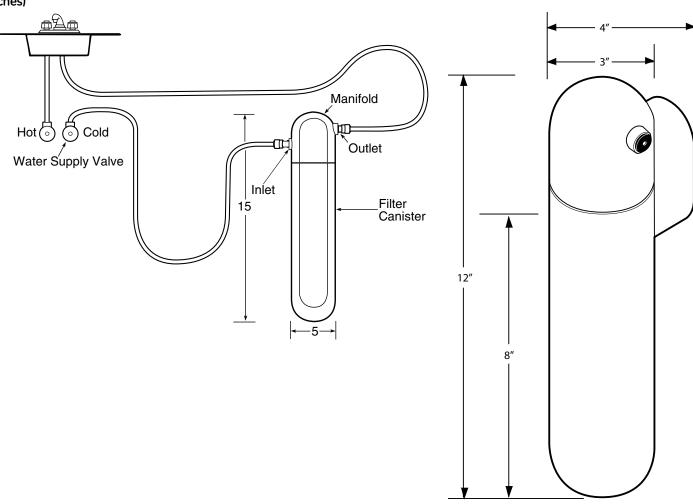

#### Dimensions and Installation Information (in inches)

**Note:** Can be installed under counter (as shown), in kitchen or bathroom or other convenient location. Before installing, see installation instructions packed with product for complete details.