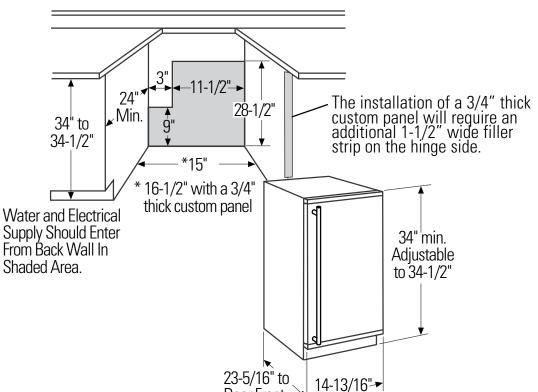

## Dimensions and Installation Information (in inches)

### Dimensions

H 33-1/2" W 14-13/16" D 23-5/16"

#### Note:

The finished cut-out is determined by the type of installation. Before installing, consult installation instructions packed with product for current dimensional data.

#### Note:

Door Front

The addition of a 3/4" thick front panel will result in a front to back epth of 24-1/16".

For answers to your Monogram,<sup>®</sup> GE Profile<sup>™</sup> or GE<sup>®</sup> appliance questions, visit our website at ge.com or call GE Answer Center<sup>®</sup> service, 800.626.2000.