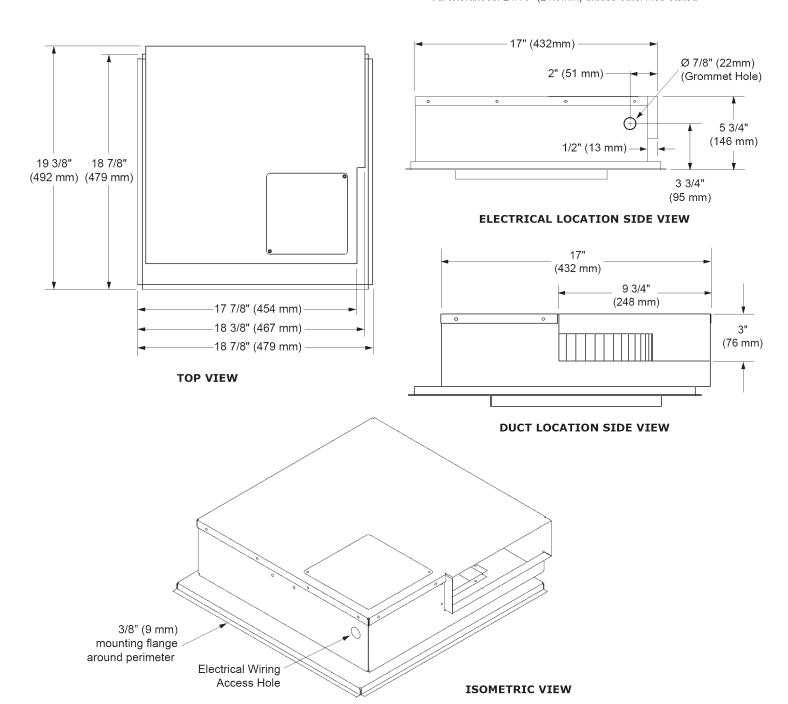

All tolerances: ±1/16" (±1.6mm) unless otherwise stated

www.Dacor.com Phone: (800) 793-0093 Specifications are subject to change without notice. See installation instructions for additional details.