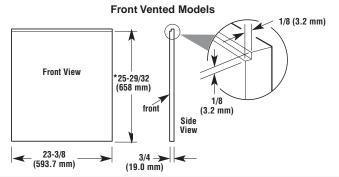

Corner installation: Allow 2" (5,1 cm) minimum between corner wall and dishwasher opening.

Grommet is required for electrical cable or power supply cord hole cut in a metal cabinet.

Do NOT install dishwasher over carpeted floor. Unit accepts custom door panels.

## **OVERALL DIMENSIONS**





Minimum 1/2" (12,7 mm) hole.

Drain hose size: 1-1/2" (3.8 cm)

Power supply line hole-direct wired: 3/4" (1.9 cm) Power supply line hole-with plug: 1-1/2" (3.8 cm)

- Measured from the lowest point on the underside of countertop. May be reduced to 33-7/8" (86 cm) by removing wheels from dishwasher.
- \*\*Minimum, measured from narrowest point of opening.
- \*May be increased to 6-5/8" (16.6 cm) if height of opening is 34-1/2" (87.6 cm) at its lowest point.

## **CUSTOM FRONT PANEL DIMENSIONS**