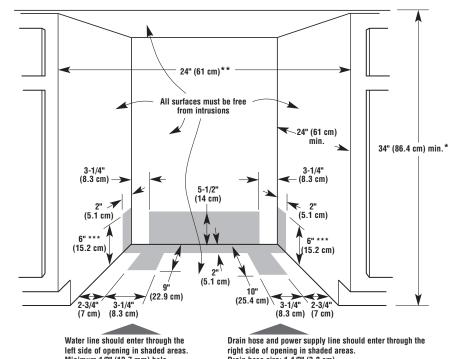

Electrical: 120-volt, 60-Hz, AC-only, 15- or 20-amp. electrical supply. Use copper wire only. A time-delay fuse or circuit breaker and separate circuit is recommended.

Water: A hot water line with 20-120 psi (138-862 kPa) water pressure. Water temperature must be minimum 120°F (49°C) at dishwasher. Use 3/8" O.D. copper tubing with compression fitting or flexible stainless steel braided fill line (1/2" minimum plastic tubing is optional but not recommended). Use a 90° elbow with 3/8" N.P.T. external pipe threads on one end to connect to water inlet valve. Do not solder within 6" (15.2 cm) from water inlet valve.

**Drain:** Use the new drain hose supplied with your dishwasher. If this is not suitable, use a new drain hose with a maximum length of 12 feet (3.7 m) that meets all current AHAM/IAPMO test standards, is resistant to heat and detergent, and fits the drain connector of the dishwasher. Must have a high drain loop 20 inches (50.8 cm) above the subfloor or floor. Connect drain hose to waste tee or disposer inlet above drain trap in house plumbing and 20 inches (50.8 cm) minimum above the floor. An air gap must be used if the drain hose is connected to house plumbing lower than 20 inches (50.8 cm) above subfloor or floor. Use 1/2" minimum I.D. drain line fittings.

Corner installation: Allow 2" (5,1 cm) minimum between corner wall and dishwasher opening.

Grommet is required for electrical cable or power supply cord hole cut in a metal cabinet.

Do NOT install dishwasher over carpeted floor. Unit accepts custom door panels.