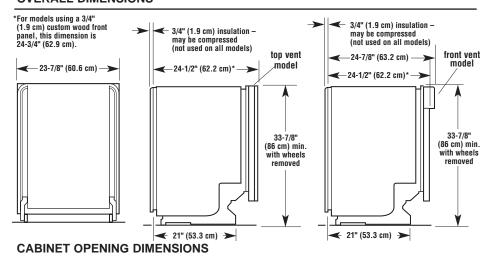

## **OVERALL DIMENSIONS**

Minimum 1/2" (12,7 mm) hole.

Drain hose size: 1-1/2" (3.8 cm)

Power supply line hole-direct wired: 3/4" (1.9 cm) Power supply line hole-with plug: 1-1/2" (3.8 cm)

- Measured from the lowest point on the underside of countertop. May be reduced to 33-7/8" (86 cm) by removing wheels from dishwasher.
- \*\*Minimum, measured from narrowest point of opening.
- \*May be increased to 6-5/8" (16.6 cm) if height of opening is 34-1/2" (87.6 cm) at its lowest point.