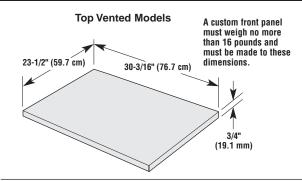

.

Corner installation: Allow 2" (5,1 cm) minimum between corner wall and dishwasher opening.

Grommet is required for electrical cable or power supply cord hole cut in a metal cabinet.

Do NOT install dishwasher over carpeted floor. Unit accepts custom door panels.

## **OVERALL DIMENSIONS**





Minimum 1/2" (12,7 mm) hole.

Drain hose size: 1-1/2" (3.8 cm)

Power supply line hole-direct wired: 3/4" (1.9 cm) Power supply line hole-with plug: 1-1/2" (3.8 cm)

- Measured from the lowest point on the underside of countertop. May be reduced to 33-7/8" (86 cm) by removing wheels from dishwasher.
- \*\*Minimum, measured from narrowest point of opening.
- \*May be increased to 6-5/8" (16.6 cm) if height of opening is 34-1/2" (87.6 cm) at its lowest point.

## **CUSTOM FRONT PANEL DIMENSIONS**