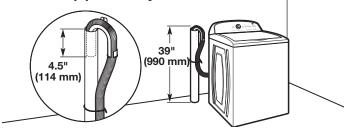

## Floor standpipe drain system

Minimum diameter for a standpipe drain: 2" (51 mm). Minimum carry-away capacity: 17 gal. (64 L) per minute. Top of standpipe must be at least 39" (990 mm) high; install no higher than 96" (2.44 m) from bottom of washer. If you must install higher than 96" (2.44 m), you will need a sump pump system.

## Wall standpipe drain system

See requirements for floor standpipe drain system.

## Laundry tub drain system

Minimum capacity: 20 gal. (76 L). Top of laundry tub must be at least 39" (990 mm) above floor; install no higher than 96" (2.44 m) from bottom of washer.

**IMPORTANT:** To avoid siphoning, no more than 4.5" (114 mm) of drain hose should be inside standpipe or below the top of wash tub. Secure drain hose with cable tie.