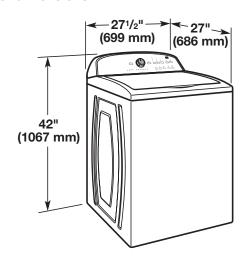

# **Top-Loading Automatic Washer**

# PRODUCT MODEL NUMBERS

WTW4900X, WTW5500X, WTW5550X, WTW5600X, WTW5640X, WTW5700X, WTW4800X, WTW4950X, WTW4880A, WTW4900A, WTW4910X, WTW5610X, WTW4800B, WTW4810B, WTW4850B, WTW4850X, WTW4900B, WTW4715E, WTW4815E, WTW4915E, WTW4810E

### **Washer dimensions**



### Recessed area or closet installation



Dimensions show recommended spacing allowed, except for closet door ventilation openings which are minimum required. This washer has been tested for installation with spacing of 0" (0 mm) clearance on the sides. Consider allowing more space for ease of installation and servicing, and spacing for companion appliances and clearances for walls, doors, and floor moldings. Add spacing of 1" (25 mm) on all sides of washer to reduce noise transfer. If a closet door or louvered door is installed, top and bottom air openings in door are required.

# **ELECTRICAL REQUIREMENTS**

A 120 volt, 60 Hz., AC only, 15- or 20-amp, fused electrical supply is required. A time-delay fuse or circuit breaker is recommended. It is recommended that a separate circuit se