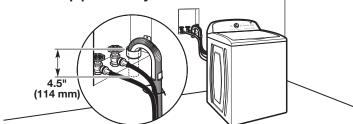

## Laundry tub drain system

Minimum capacity: 20 gal. (76 L). Top of laundry tub must be at least 39" (990 mm) above floor; install no higher than 96" (2.44 m) from bottom of washer.

**IMPORTANT:** To avoid siphoning, no more than 4.5" (114 mm) of drain hose should be inside standpipe or below the top of wash tub. Secure drain hose with cable tie.