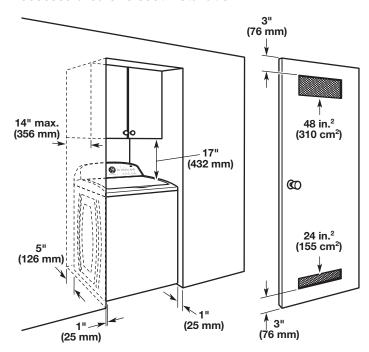

### Recessed area or closet installation

Dimensions show recommended spacing allowed, except for closet door ventilation openings which are minimum required. This washer has been tested for installation with spacing of 0" (0 mm) clearance on the sides. Consider allowing more space for ease of installation and servicing, and spacing for companion appliances and clearances for walls, doors, and floor moldings. Add spacing of 1" (25 mm) on all sides of washer to reduce noise transfer. If a closet door or louvered door is installed, top and bottom air openings in door are required.