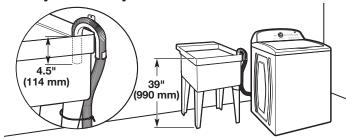

## Laundry tub drain system

Minimum capacity: 20 gal. (76 L). Top of laundry tub must be at least 39" (990 mm) above floor; install no higher than 96" (2.44 m) from bottom of washer.

**IMPORTANT:** To avoid siphoning, no more than 4.5" (114 mm) of drain hose should be inside standpipe or below the top of wash tub. Secure drain hose with cable tie.