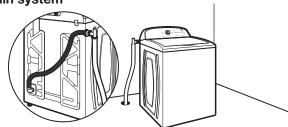

# DRAIN SYSTEM

Drain system can be installed using a floor drain, wall standpipe, floor standpipe, or laundry tub. Select method you need.

## Laundry tub drain system

Minimum capacity: 20 gal. (76 L). Top of laundry tub must be at least 39" (990 mm) above floor; install no higher than 96" (2.44 m) from bottom of washer.

**IMPORTANT:** To avoid siphoning, no more than 4.5" (114 mm) of drain hose should be inside standpipe or below the top of wash tub. Secure drain hose with cable tie.