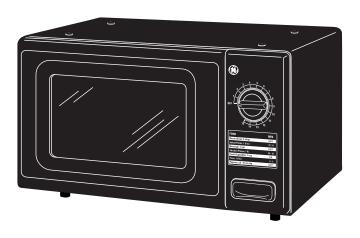

## JE710BA—GE Compact Microwave Oven

## **Features and Benefits**

- .7 cu. ft. Oven Capacity
- 600 Watts®
- Mechanical Dial
- 15 Minute Time Cook
- Turntable
- 1 Power Level
- Model JE740BA–Black on Black

\*IEC-705 Test Procedure